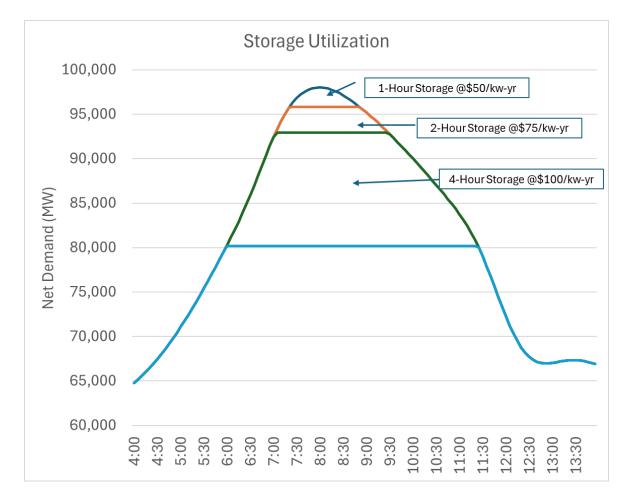

# **Challenges to Capacity Accreditation – Storage Duration**

- Capacity and energy attributes vary yet still affect reliability
- How should the marginal contribution affect accreditation?