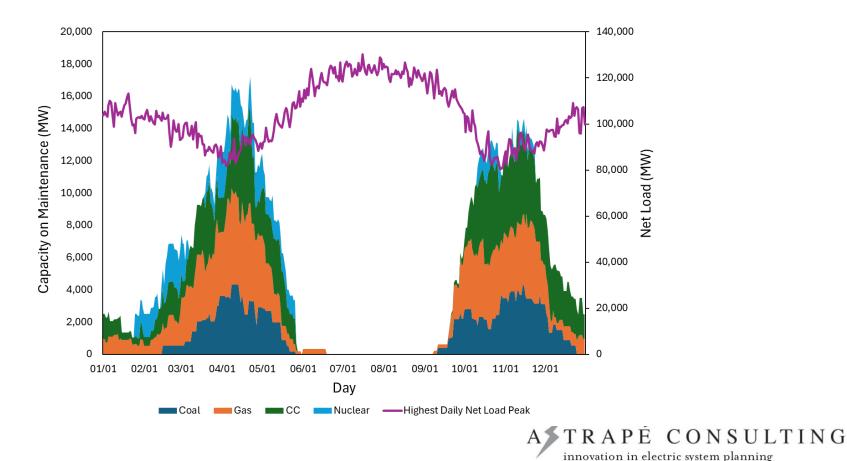

## **Challenges to Capacity Accreditation - Maintenance**

 Since the objective function of maintenance scheduling is system reliability, some units' maintenance may be arbitrarily scheduled in reliability-sensitive periods.