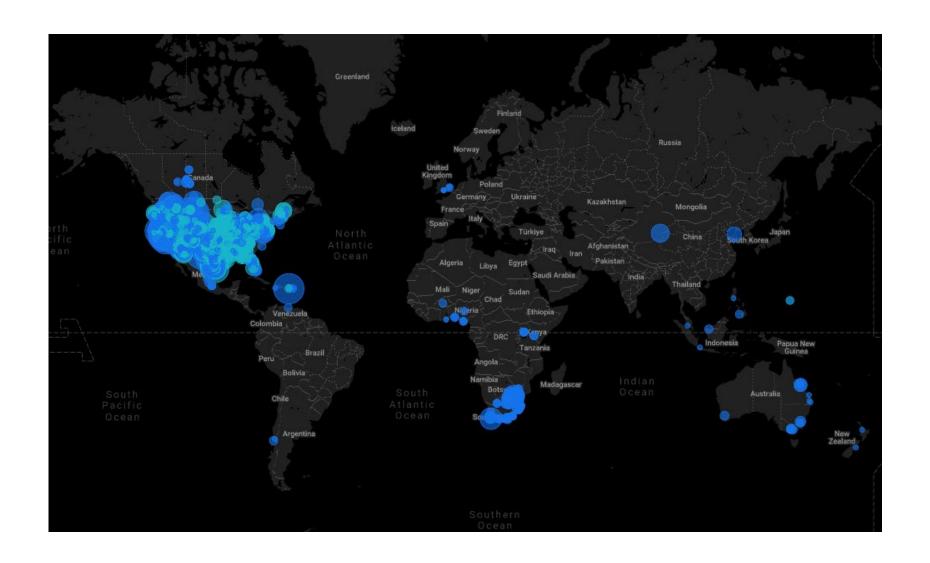

| 4,141                                      | 907                          | 390                          | 597                        | 5,060               |
| Georgia    | 1,307                    | 1,634                                      | 272                          | 86                           | 276                        | 531                 |



#### **Timeliness Matters**





317 RNs on 7 CoChannel BNs with Resound Networks in TX
>90% of links with ≥ 400 Mbps DL
5 GHz unlicensed-band operation



TARANA

# The Power of "And"



## Using the Right Tools in the Toolkit



Tarana delivers the performance of fiber with the cost and convenience of wireless; across urban, suburban and rural communities.

## **Peak Performance**



## Global Impact to Meet Local Needs



# Significant Time - Constraints







## Thank You

Questions?