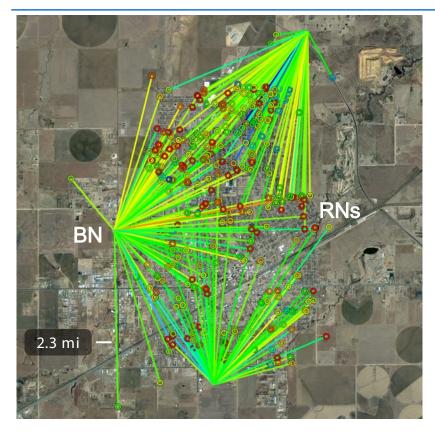

#### **Timeliness Matters**

317 RNs on 7 CoChannel BNs with Resound Networks in TX
>90% of links with ≥ 400 Mbps DL
5 GHz unlicensed-band operation

TARANA