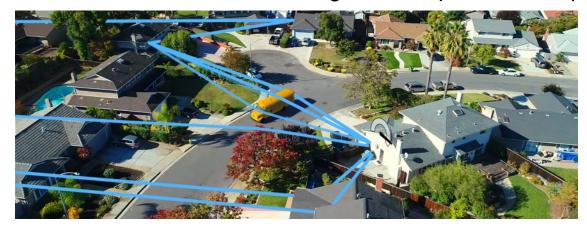

### A New Solution to the Persistent Broadband Dilemna: ngFWA

**Fundamental Advance 1:** Reliable, High Speeds Without Line of Sight Line of sight is simple and easy. Non -line-of-sight is hard. We've mastered non -line-of-sight with unprecedented precision.