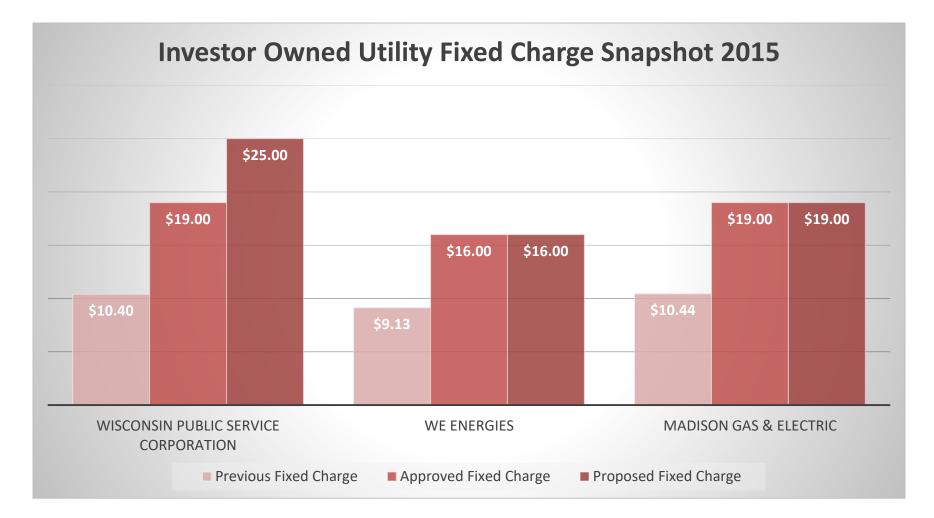

# NARUC-CAMPUT Bilateral Roundtable

## Fixed Charges in Wisconsin -Where We Have Been and Where We are Going

Chairperson Ellen Nowak May 10, 2015



#### **Fixed Charge Changes in Wisconsin**





### Whitehall Municipal Electric Utility Fixed Charges

#### Whitehall Municipal Electric Utility Fixed Charge Snapshot 2015

|                |                             | \$16.00                        | \$16.00                    | \$16.00        |  |
|----------------|-----------------------------|--------------------------------|----------------------------|----------------|--|
|                |                             |                                |                            |                |  |
|                |                             |                                |                            |                |  |
|                | ¢10.00                      |                                |                            |                |  |
|