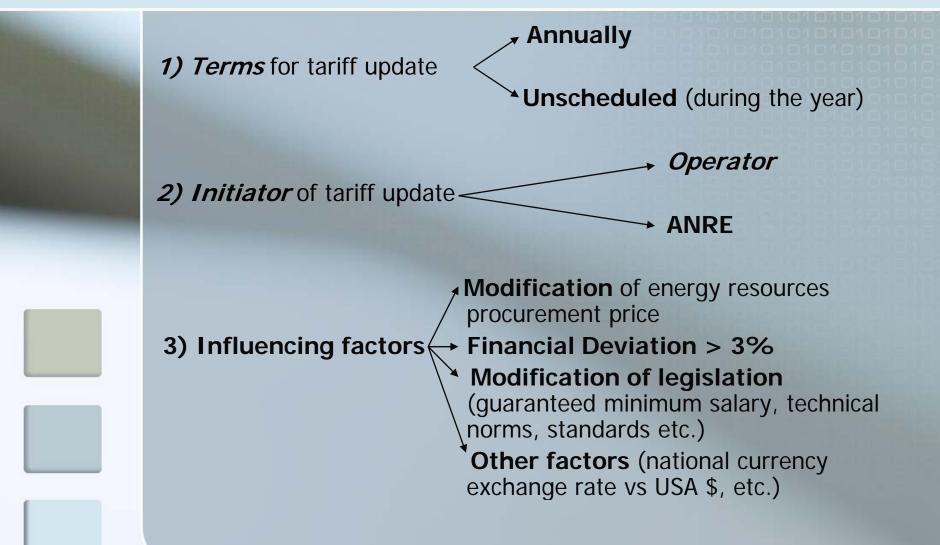

# ANRE Tariff Regulation Activities

June 21-25, 2010, Chisinau, Moldova

## List of Regulated Markets

- Natural gas market
- Electricity market
- Thermal energy market
- Oil product market

#### **Tariff Regulation Activities**

- Tariff update
- Development of RIA (Regulatory Impact Analysis) and draft Methodologies of calculation
- Monitoring regulated activities
- Evaluation of activity monitoring results
- Participation in public sessions
- Consultations on Tariff Methodologies application
- Ensuring transparency

### Tariff Update (1)



### Tariff update (2)



## Development of Regulatory Impact Analysis (RIA) and Draft Calculation Methodologies



## Monitoring Regulated Activities

| Monthly Report                                                                                       | Quarterly<br>Report                                                                                                                                                                        | Annual and<br>Activity<br>Reports                                                                                                                                                                                       |
|------------------------------------------------------------------------------------------------------|--------------------------------------------------------