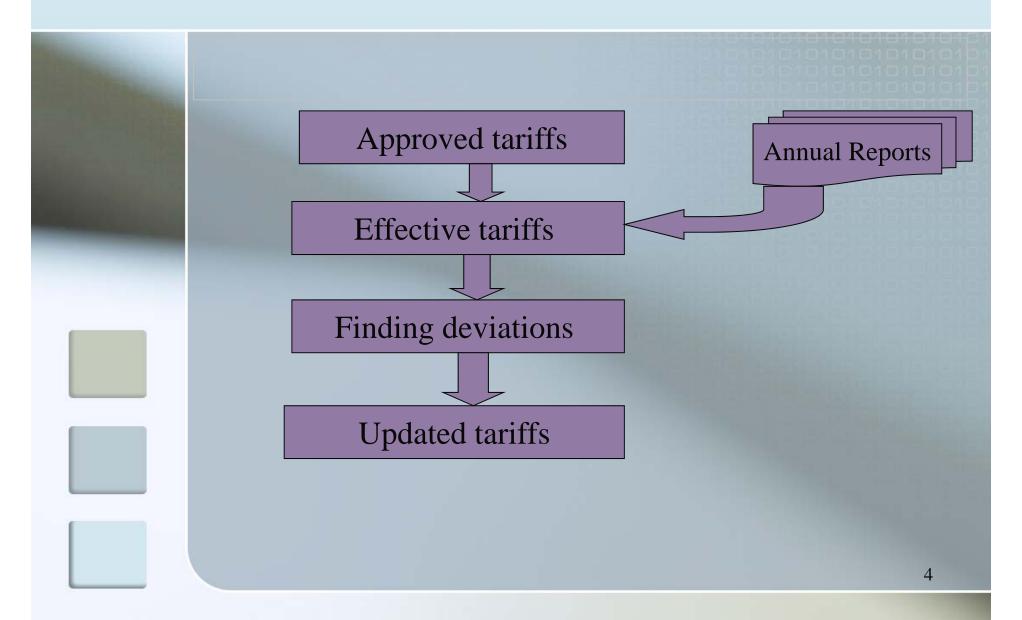

# ANRE Tariff Regulation Activities

June 21-25, 2010, Chisinau, Moldova

## List of Regulated Markets

- Natural gas market
- Electricity market
- Thermal energy market
- Oil product market

#### **Tariff Regulation Activities**

- Tariff update
- Development of RIA (Regulatory Impact Analysis) and draft Methodologies of calculation
- Monitoring regulated activities
- Evaluation of activity monitoring results
- Participation in public sessions
- Consultations on Tariff Methodologies application
- Ensuring transparency

### Tariff Update (1)



### Tariff update (2)



## Development of Regulatory Impact Analysis (RIA) and Draft Calculation Methodologies



## Monitoring Regulated Activities

| Monthly Report                                                                                       | Quarterly<br>Report                                                                                                                                                                        | Annual and<br>Activity<br>Reports                                                                                                                                                                                       |
|------------------------------------------------------------------------------------------------------|-------------------------------