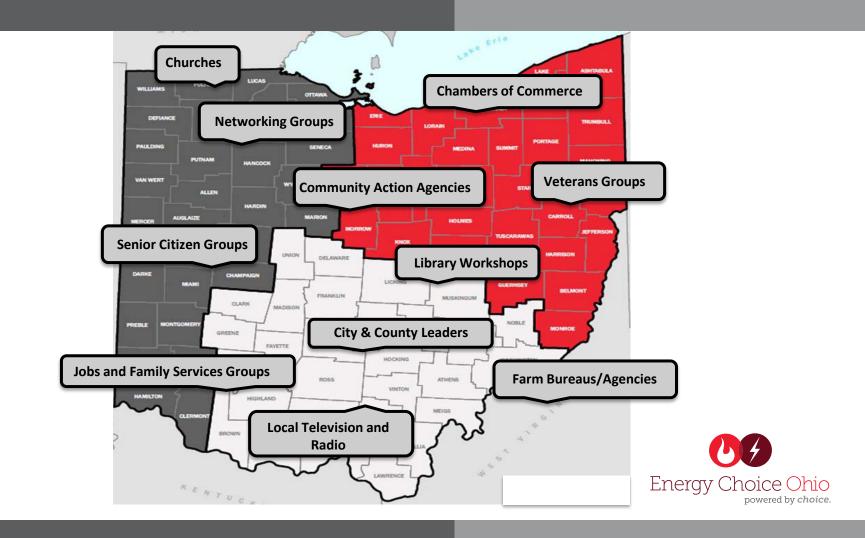

#### Office of Retail Competition

Presence in all of Ohio's 88 counties, all multiple times.

Public Information Officers of the Office of Retail Competition have logged more than 100,000 miles traveling all across Ohio educating consumers on electric and natural gas choice over the last 22 months. Conducted more than **750 presentations** in the first two years of the Office of Retail Competition.