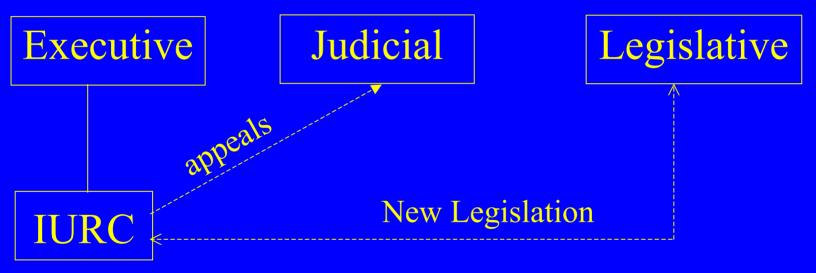

#### **State Government**

### Legislative Branch

- Information to Legislators
- Analysis of major issues
- Report to a specific Joint Committee
- Importance of relationship
- Response to constituents of elected officials
  - Requests and complaints