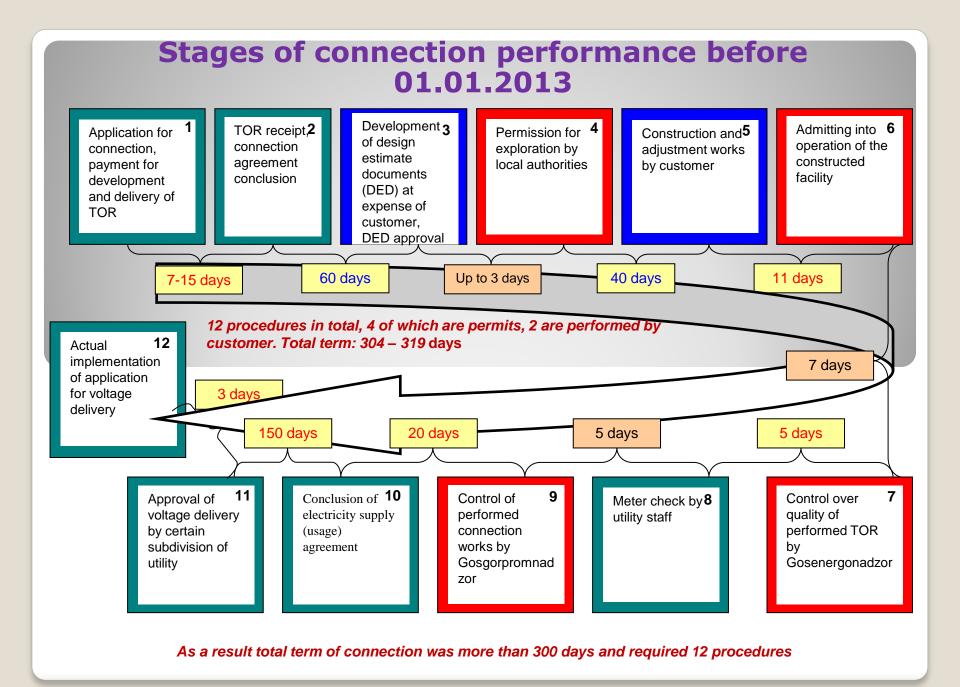

## Problematic Issues when Connecting to Electric Network (before adopting Law 5021 – before 01.01.2013)

- 1. Non-transparency of providing services on connection of facilities to the network
- 2. Uncertainty of the term of providing services on connection to the electric network
- 3. Non-transparent procedure of defining connection charge
- 4. Noncompliance of Ukrainian legislation the EU legislation
- 5. Result 169th place in the rating De Business

# To regulate the issues of connection corresponding regulatory legal acts were adopted, directed at:

- streamlining the procedures and reducing their number
   reducing the term of connection
- 1. The Law of Ukraine "On introducing amendments to some laws of Ukraine concerning connection charge to the network of the subjects of natural monopolies" was adopted, which introduced corresponding amendments to the Law of Ukraine "On electricity" and the Law of Ukraine "On regulation of bridge constructing activity"
- 2. NERC Resolution of 17.01.2013 #32 "On approval of the Rules of connection of facilities to electric network" was adopted
- 3. NERC Resolution of 12.02.2013 #115 "On approval of calculation methodology of facilities connection to network charge" was adopted
- 4. NERC Draft Resolution "On approval of the Method of services financing of facilities connection to electric network" was approved