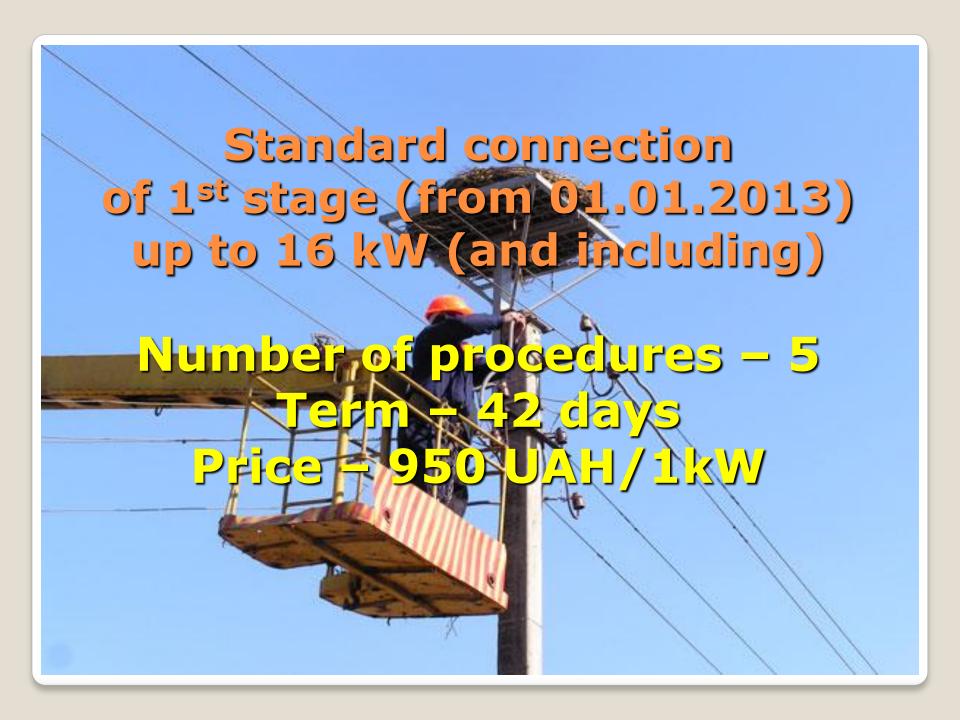

#### Optimization of connection procedure for the customers during standard connection

| Time | Performer                                                             | Procedure                                                                                                                                   | After introduction of connection charge                            |  |
|------|-----------------------------------------------------------------------|---------------------------------------------------------------------------------------------------------------------------------------------|--------------------------------------------------------------------|--|
| 7    | PSC «Kievenergo»                                                      | Application submission and receiving TOR, preparation of terms of reference                                                                 | Procedure is being optimized, + conclusion of connection agreement |  |
| 53   | Design organization                                                   | Development and approval of the project (include PSC «Kievenergo», Head Department Architecture of Kiev City State                          |                                                                    |  |
| 3    | Head Department of public amenities of Kiev City State Administration | Administration) Receiving permit for land works                                                                                             | Procedure is left for the utility and not for customer             |  |
| 40   | Private contractor                                                    | Actual implementation of works,<br>performed by organization that has<br>licenses and permit required                                       | Procedure is performed by the utility                              |  |
| 11   | Inspection board                                                      | Taking into operation of the facility by inspection board with participation of State architectural-construction inspection                 | Procedure is being cancelled 11                                    |  |
| 7    | Gosenergonadzor                                                       | Consistency control of the performed work according to TOR and design solutions                                                             | Procedure will be cancelled in the future                          |  |
| 5    | PSC «Kievenergo»<br>Supply sub-division                               | Technical check and electricity metering devices check                                                                                      | Procedure is being cancelled 5                                     |  |
| 5    | Gosgorpromnadzor                                                      | Control of performed works for connection                                                                                                   | Procedure remains 5                                                |  |
| 20   | PSC «Kievenergo»<br>Supply sub-division                               | <ul> <li> Conclusion of agreement on electricity supply ar<br/>when necessary contract for maintenance of<br/>connected facility</li> </ul> | Procedure is conducted in parallel with connection                 |  |
| 150  | PSC «Kievenergo»                                                      | Agreement on supply of voltage to customer facility                                                                                         | Procedure is being cancelled 150                                   |  |
| 3    | PSC «Kievenergo»                                                      | Actual implementation of application for voltage delivery by supply company staff                                                           | Procedure remains 3                                                |  |
|      |                                                                       |                                                                                                                                             |                                                                    |  |

42 days

### The results of legislation changes from 01.01.2013

|                      | Method of connection until 01.01.2013 | Method of connection from 01.01.2013 NON-STANDARD                    | Method of connection from 01.01.2013 STANDARD                                     |
|----------------------|---------------------------------------|----------------------------------------------------------------------|-----------------------------------------------------------------------------------|
| Number of procedures | 12                                    | 8                                                                    | 5                                                                                 |
| Term, days           | 285                                   | 140                                                                  | 42 (1st stage) 72 (approximately for 2nd stage) 117 (approximately for 3rd stage) |
| Cost,<br>UAH / 1 kW  | 1460<br>(up to16 Kw)                  | According to design<br>estimate documents –<br>1460<br>(up to 16 kW) | 950<br>↓35%                                                                       |