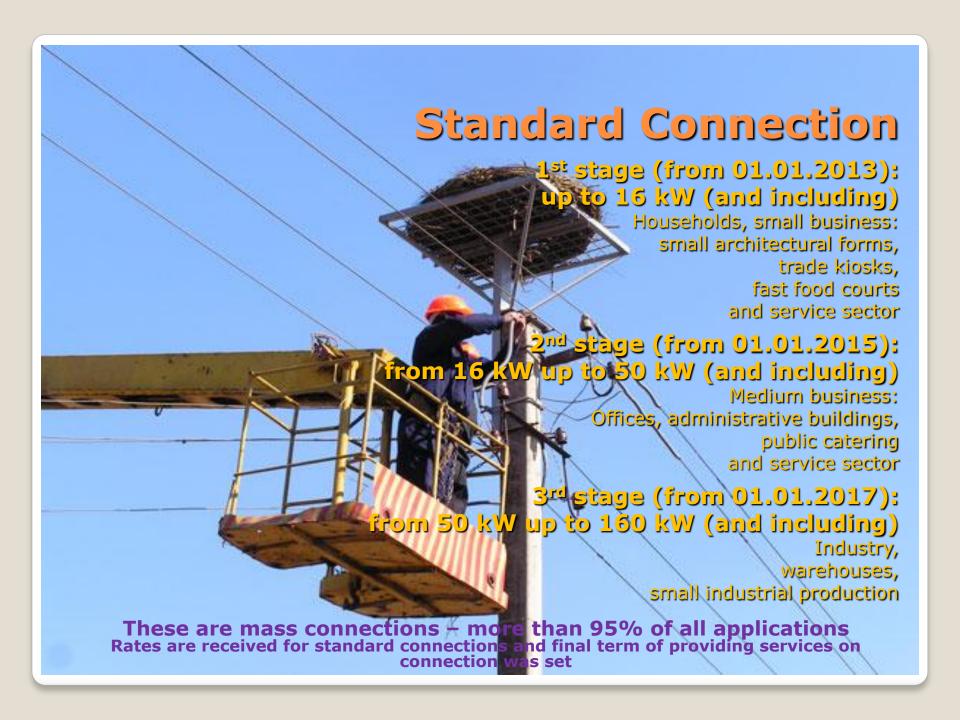

### Implementation of 2<sup>nd</sup> and 3<sup>rd</sup> stages of standard connection

2<sup>nd</sup> stage from 16 kW up to 50 kW (and including) - from 01.01.2015

3<sup>rd</sup> stage from 50 kW up to 160 kW (and including) - from 01.01.2017

Connection procedure for the second and third stages will be similar to the procedure of the first stage, although the final term will be slightly longer (approximately – 72 days for 2<sup>nd</sup> stage and 117 days for 3<sup>rd</sup> stage)