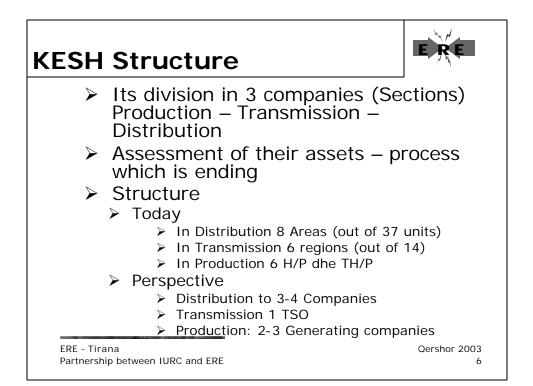

## Situation in the Electrical Power Sector

Qershor 2003

3

- a. K.E.Sh. (APC) totally owned by the state of Albania, vertically integrated – production, transmission, distribution.
- b. The three distributors utilities joining KESH (Vlora, Shkodra, Elbasan)
- Independent Operators in generation, giving the existing sources with concession and their privatization.
- d. The gradual growth of the power price (last increase in April '03)
- e. Non-fulfillment of the needs for power
  - Import in 2002 37% in 2003 17%
  - > Average Cut-Offs 2-6 hrs. during 24 hrs.