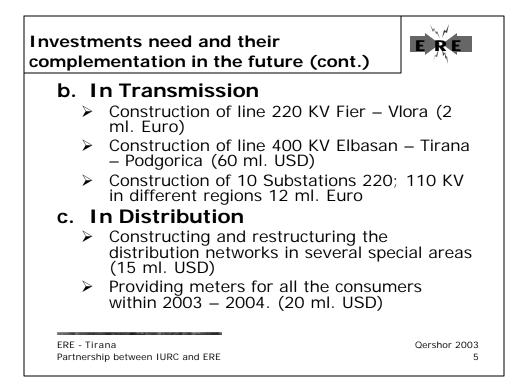

## Situation in the Electrical Power Sector



Qershor 2003

3

- a. K.E.Sh. (APC) totally owned by the state of Albania, vertically integrated – production, transmission, distribution.
- b. The three distributors utilities joining KESH (Vlora, Shkodra, Elbasan)
- Independent Operators in generation, giving the existing sources with concession and their privatization.
- d. The gradual growth of the power price (last increase in April '03)
- e. Non-fulfillment of the needs for power
  - Import in 2002 37% in 2003 17%
  - > Average Cut-Offs 2-6 hrs. during 24 hrs.

ERE - Tirana Partnership between IURC and ERE