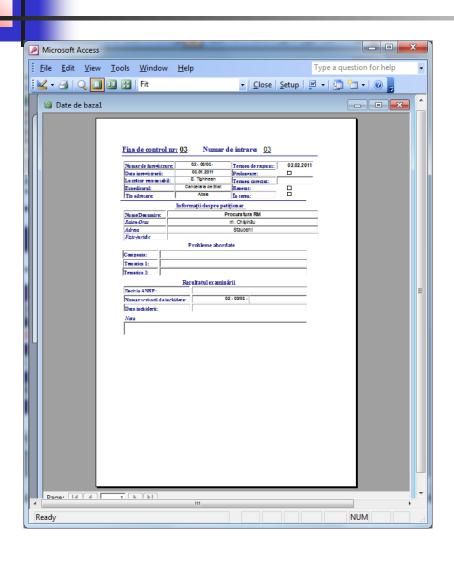

After deciding on processing, before a reply is sent to the complainant, the following procedures are performed:

- 1. The complaint is registered in the register of complaints, kept by the Consumer Protection Department. Concomitantly, the information about the complaint is entered in electronic data base, (MS ACCES program); the fiche of complaint registration is printed and the dossier is taken over by the executor.
- 2. Where necessary, (in fact, in most cases) a copy of the complaint is made. Also, an accompanying (cover) letter is made and signed by one of the Administrative Board members. A copy of the accompanying (cover) letter is sent to the operator concerned, another copy is attached to the dossier.

- 3. Operators provide to the Agency a written reply, with explanations on the situation described by the complaint, attaching, where necessary, acts or other documents pertaining to the case. As a rule, suppliers (operators) provide their replies by fax, then by post.
- 4. If necessary, ANRE representatives make on-site visits, organize on-site working meetings and draw up minutes as to the examination of on-site situation or meeting minutes.
- 5. Based on materials collected, the executor drafts a reply that represents the Agency opinion in the given matter.
- 6. The reply, printed in 2 copies (one for the complainant, one for the dossier) is signed by the Chief of Department, then sent with all the dossiers materials, to one of the Administrative Board members (director), to be signed.

- 7. After signing the letter, the Director, forwards it to the chancellery. It is registered in the register of outgoing mail. The copy for the complainant is sent by post, the other copy is attached to the dossier and returned to the executor. exmplarul doi se anexează la dosar şi este întors executorului.
- 8. The executor fills in the dossier fiche with all the necessary data and forwards the dossier to the person in charge from the Consumer Protection Department. The reply to the complaint is registered in the Complaint Register (ppaper), whereas the data from the dossier fiche are entered in the electronic data base.
- 9. The dossier is considered closed and is stored in the archive.
- 10. In some cases, where it is necessary to return to the given issue after a period of time, the dossier is kept under control with the executor.