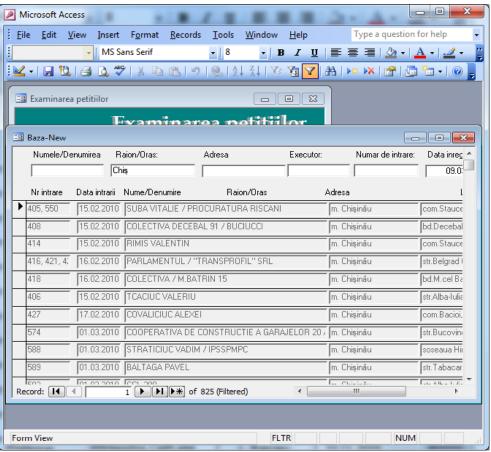

#### **Evidence of Complaints**

- Written requests incoming from consumers, in which they contest certain actions of service providers and request the interference of ANRE, are considered complaints. The evidence of complaints is kept separately from other written requests.
- A special register (paper) is used for keeping the evidence of complaints and is filled in by an employee of the Consumer Protection Department.
- In parallel with the paper register, there is a data base, "Access", for electronic evidence of complaints.

After deciding on processing, before a reply is sent to the complainant, the following procedures are performed:

- 1. The complaint is registered in the register of complaints, kept by the Consumer Protection Department. Concomitantly, the information about the complaint is entered in electronic data base, (MS ACCES program); the fiche of complaint registration is printed and the dossier is taken over by the executor.
- 2. Where necessary, (in fact, in most cases) a copy of the complaint is made. Also, an accompanying (cover) letter is made and signed by one of the Administrative Board members. A copy of the accompanying (cover) letter is sent to the operator concerned, another copy is attached to the dossier.

- Electronic data base, used by ANRE, is a simple application, which enables electronic evidence of complaints.
- The application is stocked on the local network server.
- The access to the use of this data base is limited:
   a limited number of people have the possibility to
   operate modifications to the data base, others can
   only use the "read-only" regime.