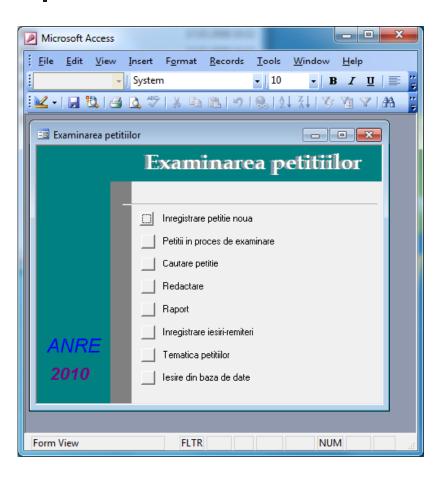

# Registration and Decision on Competence

- Every written complaint incoming to ANRE by post, e-mail or fax, is registered with the chancellery, according to the common order of incoming mail.
- After registration, the complaint is referred to one of the Administrative Board members, who decides on competence and further refers the complaint to the chief of department competent in the subject of the complaint;
- Chief of department distributes the complaint among his subordinates for execution.

#### **Evidence of Complaints**

- Written requests incoming from consumers, in which they contest certain actions of service providers and request the interference of ANRE, are considered complaints. The evidence of complaints is kept separately from other written requests.
- A special register (paper) is used for keeping the evidence of complaints and is filled in by an employee of the Consumer Protection Department.
- In parallel with the paper register, there is a data base, "Access", for electronic evidence of complaints.

After deciding on processing, before a reply is sent to the complainant, the following procedures are performed:

- 1. The complaint is registered in the register of complaints, kept by the Consumer Protection Department. Concomitantly, the information about the complaint is entered in electronic data base, (MS ACCES program); the fiche of complaint registration is printed and the dossier is taken over by the executor.
- 2. Where necessary, (in fact, in most cases) a copy of the complaint is made. Also, an accompanying (cover) letter is made and signed by one of the Administrative Board members. A copy of the accompanying (cover) letter is sent to the operator concerned, another copy is attached to the dossier.