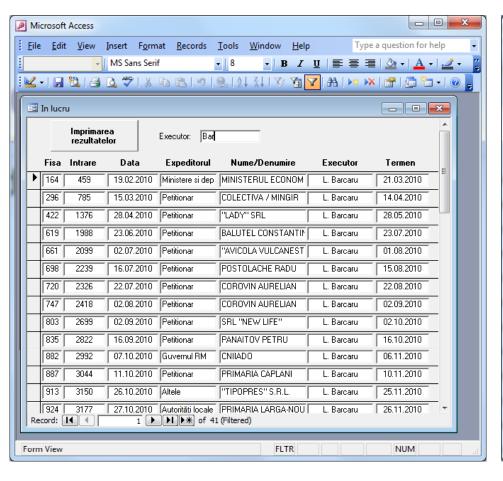

#### **Evidence of Complaints**

- Written requests incoming from consumers, in which they contest certain actions of service providers and request the interference of ANRE, are considered complaints. The evidence of complaints is kept separately from other written requests.
- A special register (paper) is used for keeping the evidence of complaints and is filled in by an employee of the Consumer Protection Department.
- In parallel with the paper register, there is a data base, "Access", for electronic evidence of complaints.

After deciding on processing, before a reply is sent to the complainant, the following procedures are performed:

- 1. The complaint is registered in the register of complaints, kept by the Consumer Protection Department. Concomitantly, the information about the complaint is entered in electronic data base, (MS ACCES program); the fiche of complaint registration is printed and the dossier is taken over by the executor.
- 2. Where necessary, (in fact, in most cases) a copy of the complaint is made. Also, an accompanying (cover) letter is made and signed by one of the Administrative Board members. A copy of the accompanying (cover) letter is sent to the operator concerned, another copy is attached to the dossier.

- 7. After signing the letter, the Director, forwards it to the chancellery. It is registered in the register of outgoing mail. The copy for the complainant is sent by post, the other copy is attached to the dossier and returned to the executor. exmplarul doi se anexează la dosar şi este întors executorului.
- 8. The executor fills in the dossier fiche with all the necessary data and forwards the dossier to the person in charge from the Consumer Protection Department. The reply to the complaint is registered in the Complaint Register (ppaper), whereas the data from the dossier fiche are entered in the electronic data base.
- 9. The dossier is considered closed and is stored in the archive.
- 10. In some cases, where it is necessary to return to the given issue after a period of time, the dossier is kept under control with the executor.