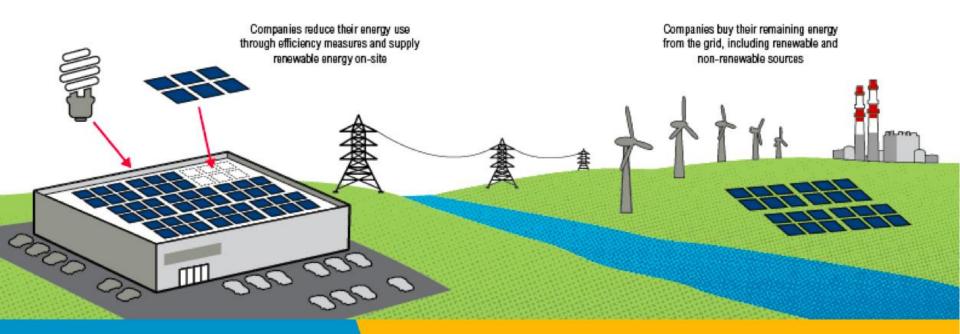

## **Need for More Options**

30%

Even the most energy-efficient big box stores can only supply 30% of their electricity on-site with rooftop solar energy; data centers, for example, can self-supply far less.

70%

The remaining 70% of renewable energy needs must be delivered through the grid. Today, many companies have no way to choose renewable energy options from the grid, whether through their local utility or other generators.