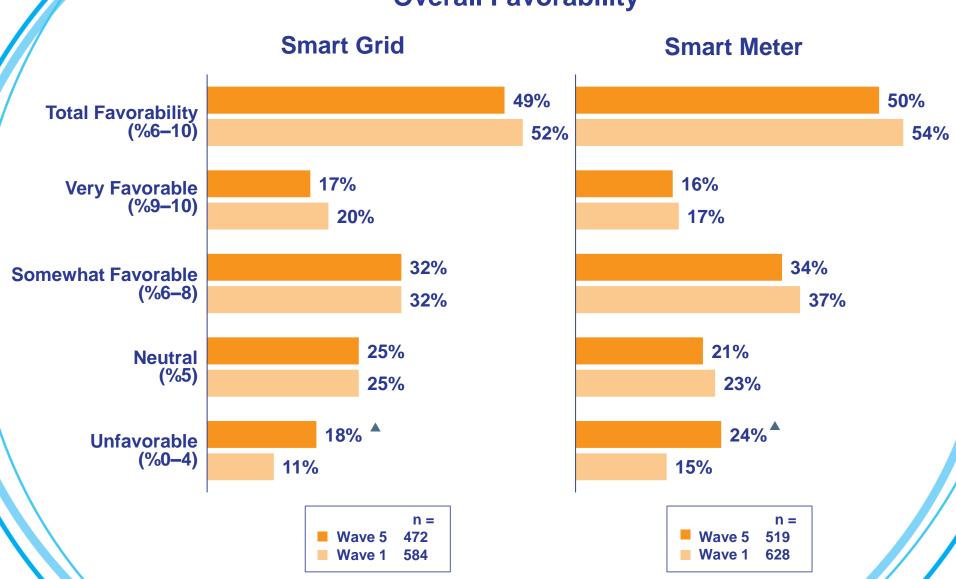

#### The U.S. Population by Segment

### **Green Champions**

### **Saving Seekers**

#### **Movers and Shakers**