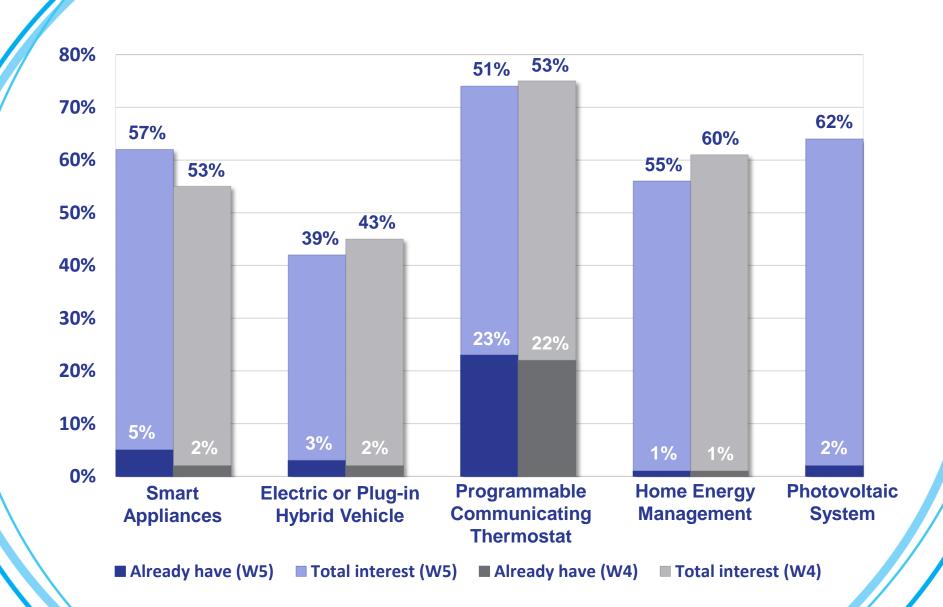

| 16%                    |
| Probably<br>Would          | 29%                                                | 17%            | 19%                        | 36%                    | 20%                       | 41%                    |
| Might or<br>Might Not      | 22%                                                | 25%            | 28%                        | 16%                    | 24%                       | 18%                    |
| Would Not                  | 38%                                                | 53%            | 44%                        | 32%                    | 46%                       | 25%                    |

# SmartGrid consumer collaborative listen, educate, collaborate

#### **Critical Peak Pricing**



#### **Technology Adoption and Interest**





## SmartGrid consumer collaborative

#### **Top Takeaways**

- 1. Citizens are the priority stakeholder
- 2. Consumers know very little about the smart grid
- 3. Consumers tell us they care about energy
- 4. Consumers tell us they want technology and choice
- 5. Segmentation helps us understand consumers





# Smart Grid Consumer Collaborative Consumer Engagement for the Smart Grid

PATTY DURAND, Executive Director Patty.Durand@SmartGridCC.org @PattyDurandSGCC 678-467-0148