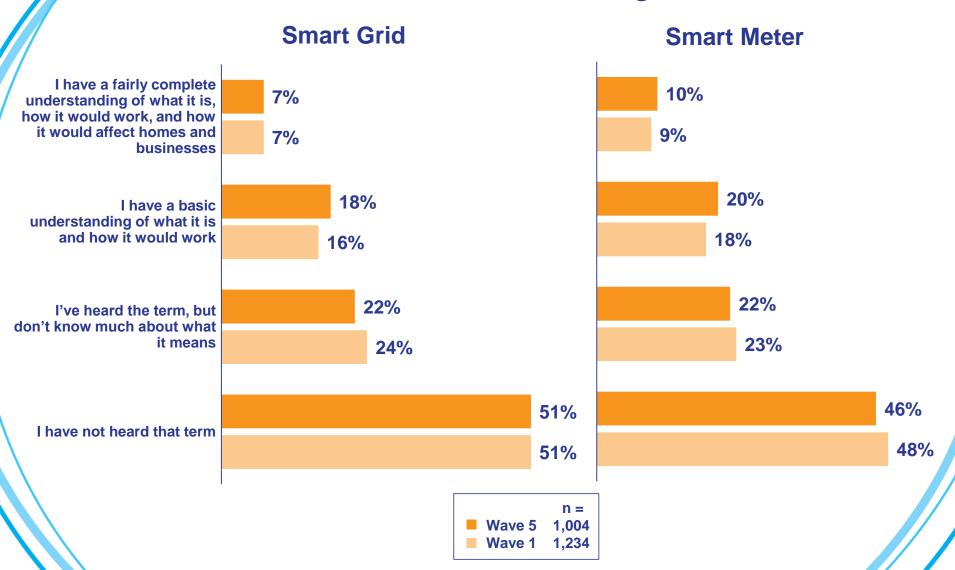

### Overall Favorability of the terms "Smart Grid" and "Smart Meter"

#### **Overall Favorability**